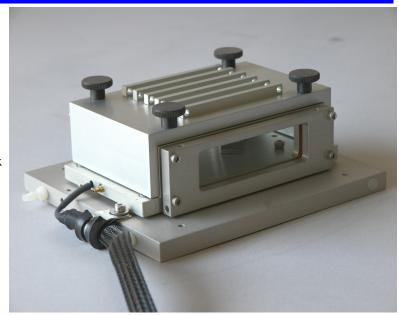

## -20 to 100°C Peltier Chamber

- Thermoelectric Heater Cooler
- Contact angle measurements at controlled temperature
- > Two gas ports for purge gas
- ➤ Internal loop for user supplied circulating bath
- Two 25mm x 75mm windows for light passage
- ➤ Internal dimensions 100mm x 60mm x 25mm high
- Removable top for easy sample placement
- Needle slots and covers for precision drop placement
- Includes temperature controller and communication software
- Mounting hardware for FTA1000

## Controller Chamber, Top Removed Chamber Mounted on FTA1000B Chamber Mounted on FTA1000B

For more information contact <a href="mailto:sales@firsttenangstroms.com">sales@firsttenangstroms.com</a>

December, 2009